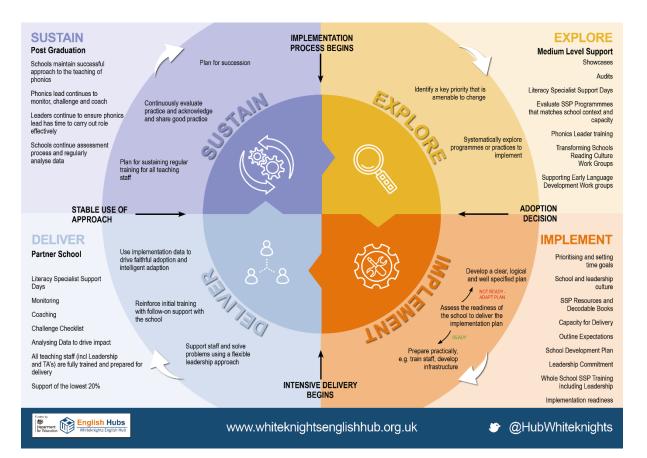

## **SELF-REFERRAL FORM**



We are delighted that you are interested in the support in early language and reading teaching that we are offering as an English Hub school. Please provide as much information below as possible. We will use this to prioritise among schools where there are more applications than we can accommodate.

| School Information                 |      |                               |  |      |
|------------------------------------|------|-------------------------------|--|------|
| School Name                        |      |                               |  |      |
| Postcode                           |      | URN                           |  |      |
| Headteacher                        |      | Headteacher<br>Email          |  |      |
| Reading / Phonics<br>Leader        |      | Reading/Pho